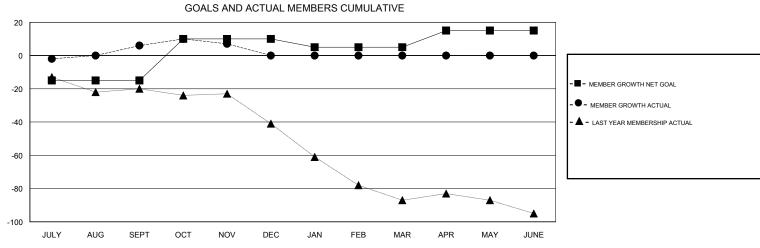

## **CARLTON LLOYD LOCATION GEORGIA GMT CA** Clubs Members RESULTS FOR 2018-2019 RESULTS FOR 2018-2019 NEW CLUB GOAL NEW CLUBS DROPPED CLUBS MEMBER GROWTH NET MEMBER GROWTH DROPPED QUARTER QUARTER GOAL ACTUAL MEMBERS ACTUAL (including transfers) 0 0 0 -15 27 20 JULY/AUG/SEPT JULY/AUG/SEPT 0 25 17 15 OCT/NOV/DEC OCT/NOV/DEC 0 0 0 0 0 -5 JAN/FEB/MAR JAN/FEB/MAR